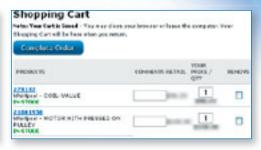

Part searches will show the

Part Number, Description, Price,

Availability at Specific Locations,

and allow you to Add to Cart

Your Shopping Cart will have your current order and allow you to One-Click to Complete Order. You can add line notes, order comments, shipping options (or pick-up at store)