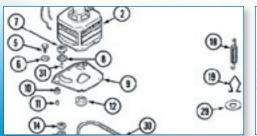

Part results will show the Part Number, Description, Availability, Price, Diagram #, and allow you to Add to Cart

Clicking View Diagram will bring up the image thumbnail which can be clicked on to Zoom In