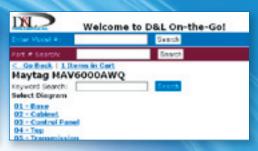

www.dlpartsco.com/mobile (bookmark for future ease)

Once you are logged in you have several options available:

Search by Model #, Part #, or view your Shopping Cart

Searching for an appliance model will return the **Diagrams** available. You can **click on a Diagram** or search all by a **Keyword** (ie - motor, belt, etc.)