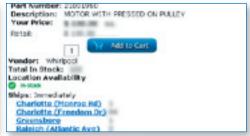

Part searches will show the

Part Number, Description, Price,

Availability at Specific Locations,

and allow you to Add to Cart

Your Shopping Cart will have your current order and allow you to One-Click to Complete Order. You can add line notes, order comments, shipping options (or pick-up at store)