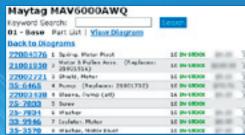

www.dlpartsco.com/mobile (bookmark for future ease)

Once you are logged in you have several options available:

Search by Model #, Part #, or view your Shopping Cart

Searching for an appliance model will return the **Diagrams** available. You can **click on a Diagram** or search all by a **Keyword** (ie - motor, belt, etc.)

Part results will show the Part Number, Description, Availability, Price, Diagram #, and allow you to Add to Cart

Clicking View Diagram will bring up the image thumbnail which can be clicked on to Zoom In