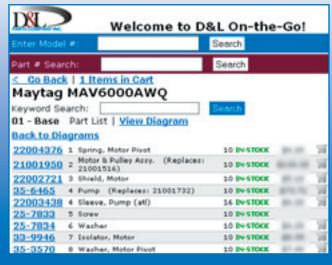

www.dlpartsco.com/mobile (bookmark for future ease)

Once you are logged in you have several options available:

Search by Model #, Part #, or view your Shopping Cart

Searching for an appliance model will return the **Diagrams** available. You can **click on a Diagram** or search all by a **Keyword** (ie - motor, belt, etc.)

Part results will show the Part Number, Description, Availability, Price, Diagram #, and allow you to Add to Cart

Clicking View Diagram will bring up the image thumbnail which can be clicked on to Zoom In